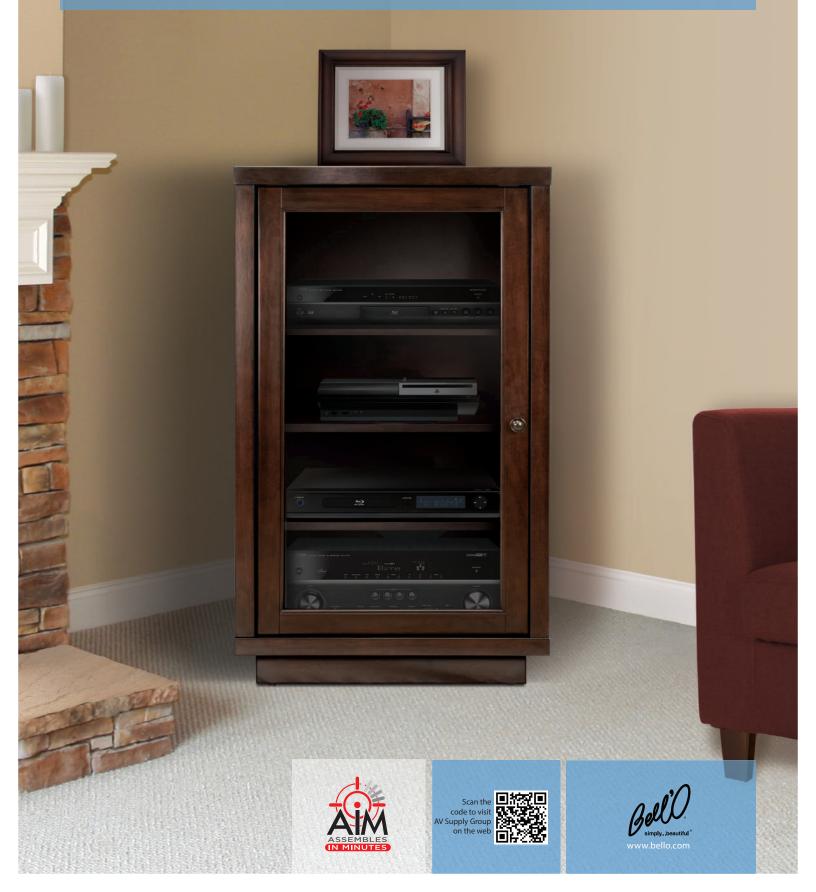

Assembles in Minutes Dark Espresso Finish Wood A/V Cabinet

## MILANO ATC402

Component Storage Accommodates at least 4 audio/video components

Adjustable Shelving Shelves can be readjusted or remove completely for added space

Tinted Tempered Safety Glass Door Panels Help hide clutter while allowing for operation of remote controls

Dark Espresso Finish Dark espresso finish provides a polished sheen and brings out the character of the furniture

Hides and routes unsightly wires while interior slots provide proper air circulation for your components

Exceptional Quality Fine furniture quality construction and finish

Assembles In Minutes Assembles in minutes with no tools required