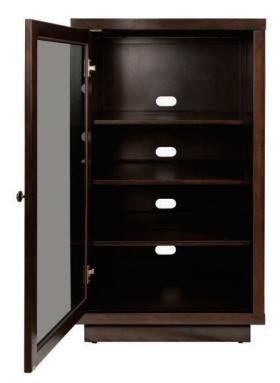

## MILANO ATC402

Component Storage Accommodates at least 4 audio/video components

Adjustable Shelving Shelves can be readjusted or remove completely for added space

Tinted Tempered Safety Glass Door Panels Help hide clutter while allowing for operation of remote controls

Dark Espresso Finish Dark espresso finish provides a polished sheen and brings out the character of the furniture

Hides and routes unsightly wires while interior slots provide proper air circulation for your components